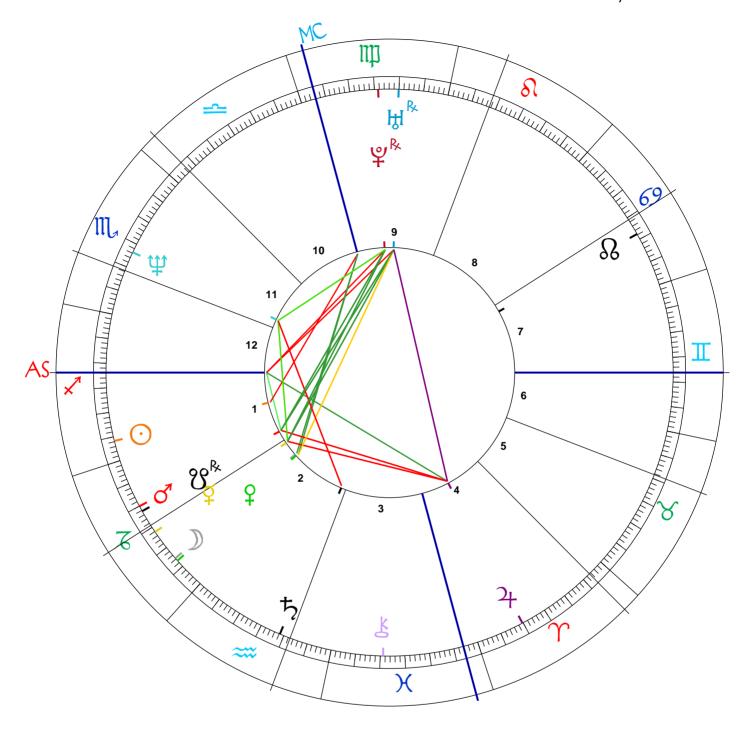

Geocentric Tropical Placidus True Node

# Planetary Positions

| Planet/Point | Glyph     | Sign        | Glyph                       | Position     | House |
|--------------|-----------|-------------|-----------------------------|--------------|-------|
| Sun          | $\odot$   | Sagittarius | <b>*</b>                    | 25°51'43''   | 1st   |
| Moon         | $\supset$ | Capricorn   | 75                          | 22°49'54''   | 2nd   |
| Mercury      | φ         | Capricorn   | 75                          | 16°06'33''   | 2nd   |
| Venus        | ₽         | Capricorn   | 76                          | 23°28'12''   | 2nd   |
| Mars         | ď         | Capricorn   | 76                          | 10°01'36''   | 1st   |
| Jupiter      | 4         | Aries       | $\Upsilon$                  | 9°50'03''    | 4th   |
| Saturn       | ち         | Aquarius    | <b>**</b>                   | 19°08'38''   | 2nd   |
| Uranus       | ਮ੍ਹਿ      | Virgo       | m                           | 10°04'06'' 🤼 | 9th   |
| Neptune      | Ψ         | Scorpio     | $\mathbb{M}_{\mathfrak{p}}$ | 16°48'10''   | 11th  |
| Pluto        | Ψ         | Virgo       | m                           | 14°13'41'' 🤼 | 9th   |
| Ascendant    | AS        | Sagittarius | ×1                          | 11°54'18''   | ~     |
| MidHeaven    | MC        | Virgo       | m                           | 26°58'38''   | ~     |
| North Node   | $\aleph$  | Cancer      | 69                          | 11°09'50''   | 7th   |
| Chiron       | ķ         | Pisces      | Ж                           | 10°34'42''   | 3rd   |

# House Cusp Positions

| House | Sign       | Position |
|-------|------------|----------|
| 1     | ✓¹         | 11°54'   |
| 2     | 76         | 14°30'   |
| 3     | <b>**</b>  | 21°21'   |
| 4     | Х          | 26°58'   |
| 5     | $\Upsilon$ | 26°41'   |
| 6     | 8          | 20°48'   |

| House | Sign           | Position |  |  |
|-------|----------------|----------|--|--|
| 7     | П              | 11°54'   |  |  |
| 8     | 69             | 14°30'   |  |  |
| 9     | 8              | 21°21'   |  |  |
| 10    | mp             | 26°58'   |  |  |
| 11    | <u></u>        | 26°41'   |  |  |
| 12    | $\mathfrak{m}$ | 20°48'   |  |  |

The birth chart is comprised of three basic factors.

- **1.** The Planetary Aspects (angles) formed between the Sun, Moon and planets, as seen from the Earth, are represented by the lines in the centre of your chart and the intensity is indicated by the number of stars each aspect is given in the report.
- **2.** Each planet is located in a particular Sign of the Zodiac. The symbols for each Zodiac Sign are placed around the edge of the birth chart, Aries, Taurus, Gemini, Cancer, Leo, Virgo, Libra, Scorpio, Sagittarius, Capricorn, Aquarius, and Pisces.
- 3. Each planet is also located in a particular House, numbered 1 to 12 in the birth chart.

#### The Ascendant or Rising Sign

Represents the area of life concerned with your sense of self-identity, the impression you give and how others see you.

#### The Sun

Your essential self, the focus of your being. It indicates what you are striving to become as an individual.

#### 1st house

The area of life concerned with your sense of self-identity.

#### The Moon

Represents the emotional and compassionate side of your nature and your immediate emotional reaction to life pleasures and problems. It also indicates attitudes instilled in early childhood.

#### 2nd house

Possessions and what you own, accumulation of wealth and resources or acquired skills and gifts which give you a sense of value, worth and personal security.

## **Mercury**

Represents your communication skills and how you think and receive information from others.

#### Venus

Represents how you express your emotions within love, marriage and other personal relationships. It also indicates your attitude towards money, possessions and your aesthetic values.

# ♀ in 3

# in 2nd House

### **Mars**

Represents your sex drive, stamina and how aggressively you assert yourself and express your desires.

# of in 1st House

### **Jupiter**

Represents expansion, your sense of fun, optimism and generosity. It also gives information concerning your religious and philosophical beliefs.

 $\frac{\gamma}{1}$  in  $\frac{\gamma}{1}$ 

#### 4th house

Family and cultural conditioning, your a sense of belonging, deep inner feelings and habit patterns. Experience of your parents, your own home, and conditions surrounding you during the second half of life.

4 in 4th House

## Saturn

Represents your sense of responsibility and limitations. It shows how you react to setbacks and the areas in which you are most fearful and insecure. Nevertheless, it is also the planet that teaches the important lessons of life and can become your greatest strength.

# ち in 2nd House

## H

# ₩ in III

### 9th house

Your search for knowledge and awareness through travel and higher education. The law, religion and the use of your higher or more intuitive mental faculties.

# ₩ in 9th House

## Neptune

Represents your spiritual self, dreams, imagination and creative abilities.

#### 11th house

Where you look to the future your hopes and wishes. Your friends, how you act in group situations and the kinds of groups to which you are attracted.

#### **Pluto**

Represents the secretive side of your nature, your obsessions and shows us how to come to terms with and deal with your deepest insecurities.

# $\Psi$ in 9th House

#### The Midheaven

Represents your ambitions and potential for achievement.