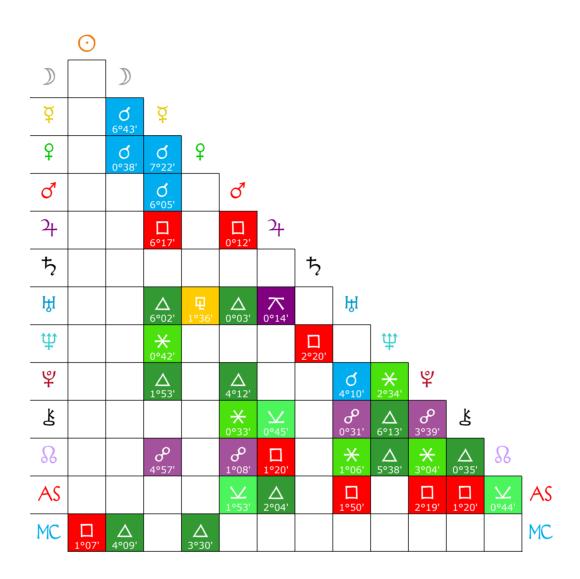

# **Planetary Aspects**

| паг | IIIOI | iious | ASP | ects |
|-----|-------|-------|-----|------|
|     |       |       |     |      |

| Conjunction | Q      | 0°   |
|-------------|--------|------|
| Semisextile | $\vee$ | 30°  |
| Sextile     | *      | 60°  |
| Trine       | Δ      | 120° |
|             |        |      |

# **Challenging Aspects**

| Semisquare     | 4                    | 45°  |
|----------------|----------------------|------|
| Square         |                      | 90°  |
| Quincunx       | $\overline{\lambda}$ | 130° |
| Sesquiquadrate | 曱                    | 135° |
| Opposition     | 8                    | 180° |

The 'Aspects' are given a Star Rating from one to five to show their relative importance in the Profile. To the right of each pair of 'aspect' symbols is a group of five stars  $\bigstar \, \stackrel{\star}{\sim} \, \stackrel{\star}$ 

# AS □ ₩ ★★★★☆

# AS □ ¥ ★★★☆

# **♂** □ 4 ★★★★